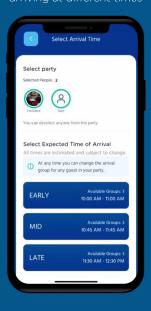

Next you will select your groups Expected Time or Arrival Early, Mid or Late

On this screen you will select your Arrival Group based on your previous selection

Caribbean Princess

Date of saling Poet 13 Feb FALMOUTH

Choose an Arrival Group times are estimates. Embarkation changes may affect group start times.

GROUP G 11:30 AM - 12:00 PM

GROUP I 11:45 AM - 12:15 PM

Confirm Selection

You're All Set!