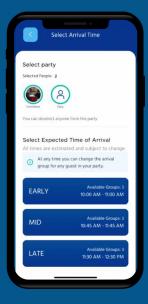

Next you will select your groups Expected Time or Arrival Early, Mid or Late

On this screen you will select your Arrival Group based on your previous selection

Caribbean Princess

Date of saling Poet 13 Feb FALMOUTH

Choose an Arrival Group times are estimates. Embarkation changes may affect group start times.

GROUP G 11:30 AM - 12:00 PM

GROUP I 11:45 AM - 12:15 PM

Confirm Selection

You're All Set!