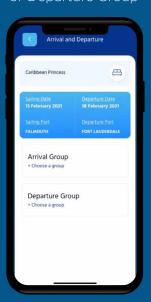

Click the blue 'Get Started' to begin

Select your sailing

Select either Arrival Group <u>or De</u>parture Group

Here you can select from your travel party

Select either all guests or individual if they will be arriving at different times

Next you will select your groups Expected Time or Arrival Early, Mid or Late

On this screen you will select your Arrival Group based on your previous selection

Caribbean Princess

Date of saling Poet 13 Feb FALMOUTH